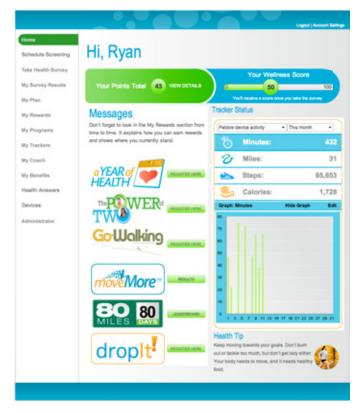

## We'd like to introduce you to the easiest, fastest way to bring wellness services to your clients.

beBetter is a technology-powered wellness system for employers of all sizes and their consultants and service vendors. As a beBetter partner, you can brand our flexible, automated population health management system and bring it to your clients with discount pricing. Here's an overview of our system. It's easy to customize and deploy, right from the start.

### **System Features**

- Modular, dynamic wellness portal in English & Spanish
- Integrated screening feeds
- Advanced health risk assessment
- Incentive design and management
- Employee goal setting engine
- Built-in, ready-to-go programs and social challenges
- Mobile app and activity device integration, including Fitbit, Jawbone, Garmin, Runkeeper, MapMyFitness
- beBetter® Coaching option
- Discounted activity devices and nicotine replacement therapy